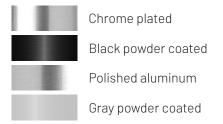

ls with the inviting feel of wood.

#### Dimensions:

Chair with swivel base: 482 × 520 × 800 mm (L×W×H)

Seat height: 445 mm Seat width: 413 mm Seat depth: 435 mm Weight: 3,8 kg

Chair with swivel base and castors:

 $495 \times 520 \times 800 \text{ mm} (L \times W \times H)$ 

Seat height: 445 mm Seat width: 413 mm Seat depth: 435 mm Weight: 4,8 kg

Order number:

Chair with swivel base: 22000

Chair with swivel base and castors: 23000



#### **Certificates:**

Stability and safety: MSZ EN 12520:2016 MSZ EN 16139:2013

Surface resistance:
EN 12720:2009+A1:2013
SIS 83 91 77 2) or EN 15186 3)
EN 12722:2009+A1:2013
EN 12721:2009+A1:2013
EN 150 105-E04:2013

#### **MATERIALS & COLOUR OPTIONS**

#### Shell and legs



### Upholstery — Fabrics



## ${\sf Upholstery-Leathers}$



#### Base



Castors: black or chrome

#### Footrest

Matte chrome