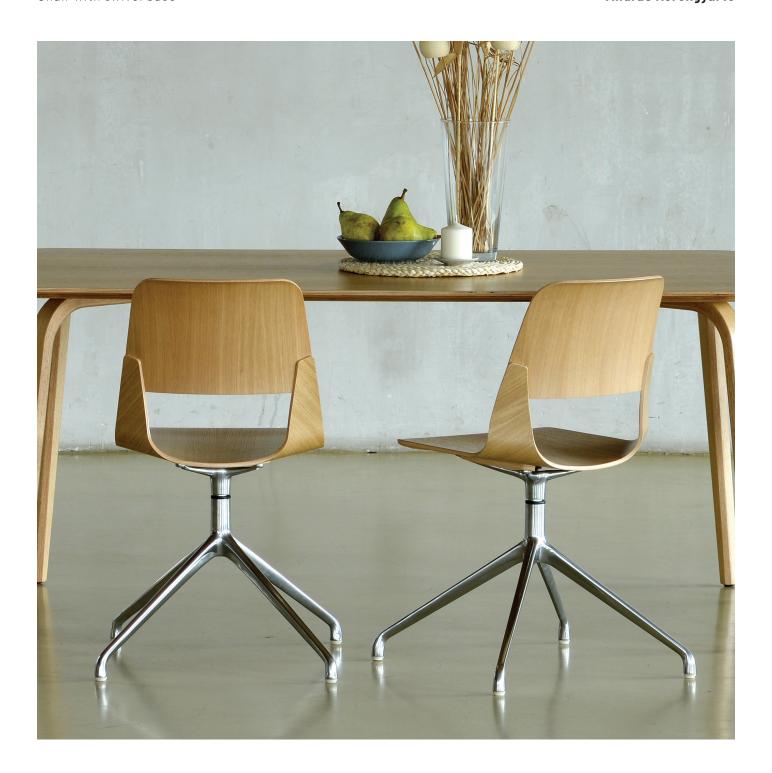

# **Frigate**

Chair with swivel base

Designer **András Kerékgyártó** 

# PLIDESIGN

The FRIGATE family is considered as a strong design idiom which shows that responsible production and aesthetics can go hand in hand without any compromise in quality.

The chair's shell consists of two components: the backrest is made with the aid of 3D-Veneer technology, while the seat pan is produced through conventional moulded plywood process. The backrest, curved in all dimensions, provides an ideal support for the waist, along with its upper part and seat pan where the edges are bent in the opposite direction of the body in order to avoid cutting into the back and the thighs. The combination of old and new technologies enables us to offer an optimal seating comfort as other seats made entirely with 3D-Veneer, while making it available for a much wider audience. The sublime silhouettes counterbalance the sturdy character of FRIGATE which is designed to withstand the course of time.

FRIGATE can be customized with a broad range of material and leg combinations according to personal needs – literally a natural choice to brighten up intimate spaces or grand halls with the inviting feel of wood.