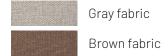

ice to brighten up intimate spaces or grand halls with the inviting feel of wood.

#### Dimensions:

Chair with swivel base: 482 × 520 × 800 mm (L×W×H)

Seat height: 445 mm Seat width: 413 mm Seat depth: 435 mm Weight: 3,8 kg

Chair with swivel base and castors:

 $495 \times 520 \times 800 \text{ mm} (L \times W \times H)$ 

Seat height: 445 mm Seat width: 413 mm Seat depth: 435 mm Weight: 4,8 kg

Order number:

Chair with swivel base: 22000

Chair with swivel base and castors: 23000



#### **Certificates:**

Stability and safety: MSZ EN 12520:2016 MSZ EN 16139:2013

Surface resistance:
EN 12720:2009+A1:2013
SIS 83 91 77 2) or EN 15186 3)
EN 12722:2009+A1:2013
EN 12721:2009+A1:2013
EN 150 105-E04:2013

#### **MATERIALS & COLOUR OPTIONS**

#### Shell and legs



### Upholstery — Fabrics



## ${\sf Upholstery-Leathers}$



#### Base



Castors: black or chrome

#### Footrest

Matte chrome