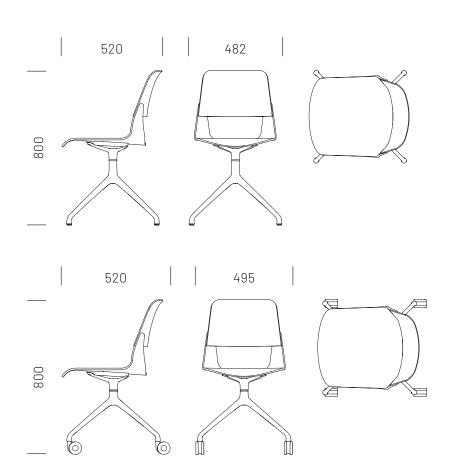

#### Dimensions:

Chair with swivel base: 482 × 520 × 800 mm (L×W×H)

Seat height: 445 mm Seat width: 413 mm Seat depth: 435 mm Weight: 3,8 kg

Chair with swivel base and castors:

 $495 \times 520 \times 800 \text{ mm} (L \times W \times H)$ 

Seat height: 445 mm Seat width: 413 mm Seat depth: 435 mm Weight: 4,8 kg

Order number:

Chair with swivel base: 22000

Chair with swivel base and castors: 23000