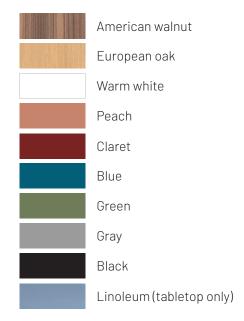

ds – literally a natural choice to brighten up intimate spaces or grand halls with the inviting feel of wood.

#### Dimensions:

Chair with swivel base: 482 × 520 × 800 mm (L×W×H)

Seat height: 445 mm Seat width: 413 mm Seat depth: 435 mm Weight: 3,8 kg

Chair with swivel base and castors:

 $495 \times 520 \times 800 \text{ mm} (L \times W \times H)$ 

Seat height: 445 mm Seat width: 413 mm Seat depth: 435 mm Weight: 4,8 kg

Order number:

Chair with swivel base: 22000

Chair with swivel base and castors: 23000



#### **Certificates:**

Stability and safety: MSZ EN 12520:2016 MSZ EN 16139:2013

Surface resistance:
EN 12720:2009+A1:2013
SIS 83 91 77 2) or EN 15186 3)
EN 12722:2009+A1:2013
EN 12721:2009+A1:2013
EN 150 105-E04:2013

#### **MATERIALS & COLOUR OPTIONS**

#### Shell and legs



### Upholstery — Fabrics



## ${\sf Upholstery-Leathers}$



#### Base



Castors: black or chrome

#### Footrest

Matte chrome