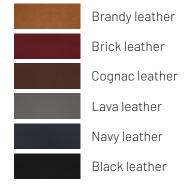

or grand halls with the inviting feel of wood.

#### Dimensions:

Chair with swivel base: 482 × 520 × 800 mm (L×W×H)

Seat height: 445 mm Seat width: 413 mm Seat depth: 435 mm Weight: 3,8 kg

Chair with swivel base and castors:

 $495 \times 520 \times 800 \text{ mm} (L \times W \times H)$ 

Seat height: 445 mm Seat width: 413 mm Seat depth: 435 mm Weight: 4,8 kg

Order number:

Chair with swivel base: 22000

Chair with swivel base and castors: 23000



#### **Certificates:**

Stability and safety: MSZ EN 12520:2016 MSZ EN 16139:2013

Surface resistance:
EN 12720:2009+A1:2013
SIS 83 91 77 2) or EN 15186 3)
EN 12722:2009+A1:2013
EN 12721:2009+A1:2013
EN 150 105-E04:2013

#### **MATERIALS & COLOUR OPTIONS**

#### Shell and legs



### Upholstery — Fabrics



## ${\sf Upholstery-Leathers}$



#### Base



Castors: black or chrome

#### Footrest

Matte chrome