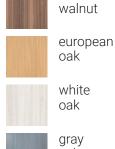

# Materials & color options

american

## Shell and legs

black red oak

signal

red oak

black

sapphire

blue oak

oak