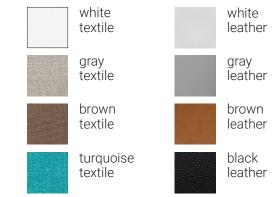

ás Kerekgyártó

The Flagship armchairs convey the natural warmth and character of wood, but are soft in their shape and thus conform well to the human body. Coupled with swivel legs, the armchairs are ideally suited for domestic, contract and corporate environments as well.

# **Dimensions:**

Armchair with swivel base  $525 \times 600 \times 780 \text{ mm (L} \times W \times H)$ 

Seat height: 450 mm Seat width: 400 mm Seat depth: 425 mm Weight: 10,3 kg

■ Armchair with swivel base & castors

 $530 \times 600 \times 780 \text{ mm (L} \times \text{W} \times \text{H})$ 

Seat height: 450 mm Seat width: 400 mm Seat depth: 425 mm Weight: 10,8 kg



# Materials & color options

american

## Shell and legs











black red oak

signal

red oak

black

sapphire

blue oak

oak

# Upholstery



#### Base



polished aluminum



black powder coated aluminum

## Castors: black / chrome

# Certificates:

Stability and safety: MSZ EN 12520:2016 MSZ EN 16139:2013

Surface resistance: EN 12720:2009+A1:2013 SIS 83 91 17 2) or EN 15186 3) EN 12722:2009+A1:2013 EN 12721:2009+A1:2013 EN ISO 105-E04:2013