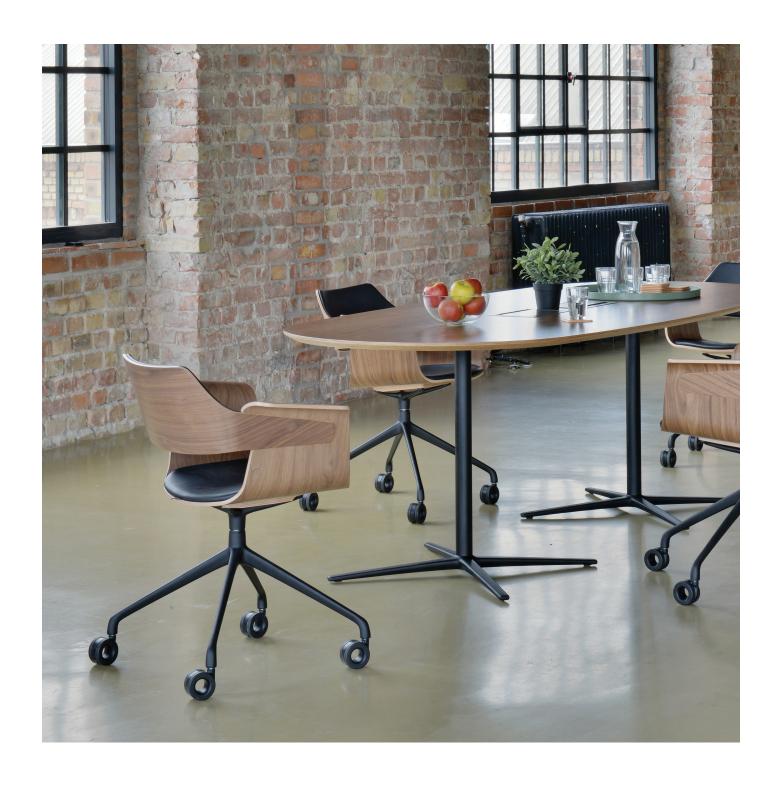

# Flagship Armchair with swivel base

Designer: András Kerekgyártó

The Flagship armchairs convey the natural warmth and character of wood, but are soft in their shape and thus conform well to the human body. Coupled with swivel legs, the armchairs are ideally suited for domestic, contract and corporate environments as well.