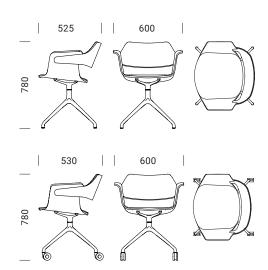

# **Dimensions:**

Armchair with swivel base  $525 \times 600 \times 780 \text{ mm (L} \times W \times H)$ 

Seat height: 450 mm Seat width: 400 mm Seat depth: 425 mm Weight: 10,3 kg

■ Armchair with swivel base & castors

 $530 \times 600 \times 780 \text{ mm (L} \times \text{W} \times \text{H})$ 

Seat height: 450 mm Seat width: 400 mm Seat depth: 425 mm Weight: 10,8 kg